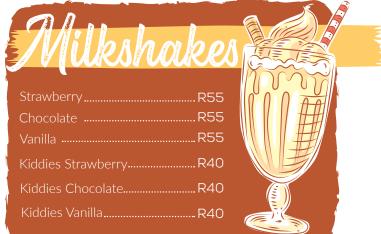

Caramel Sauce | Chocolate Sauce | Strawberry Coulis

| DECADENT COFFEE FREAK SHAKE      |  |
|----------------------------------|--|
| CHOCOHOLIC FREAK SHAKE           |  |
| LEMON SQUEEZY FREAK SHAKE        |  |
| CHOCOLATE MINT BROWNIE SHAKE     |  |
| SALTED CARAMEL FREAK SHAKE       |  |
| BLUEBERRY CHEESECAKE FREAK SHAKE |  |
| STRAWBERRY MERMAID FREAK SHAKE   |  |
| TRIPLE BERRY FREAK SHAKE         |  |